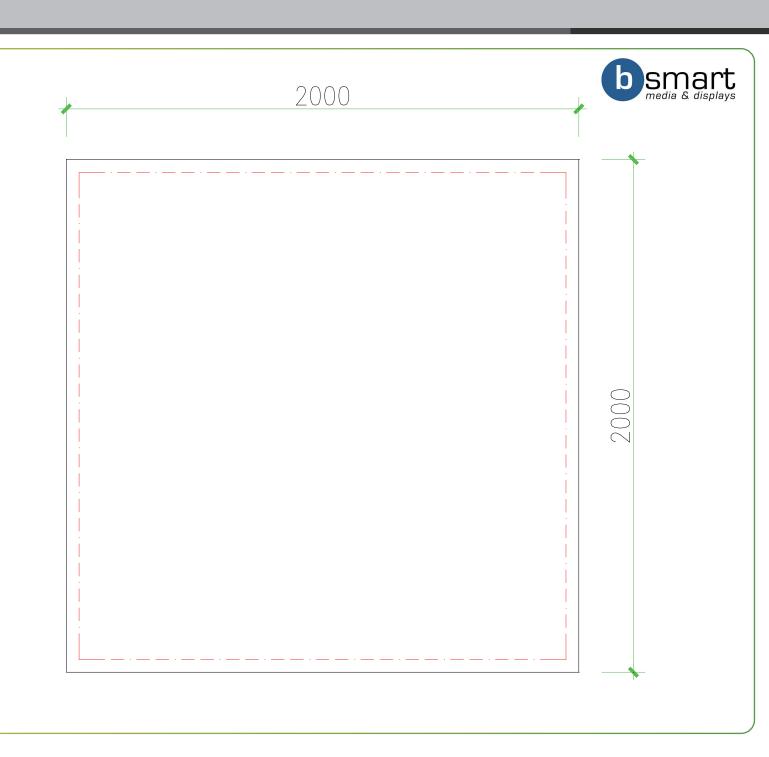

5.

When you make the design, the distance from the security thread to the edge of the image should be 50mm. The image should be in the template, the bleed should be 50mm. When you export the file in JPEG format, all the guideline should be delete.